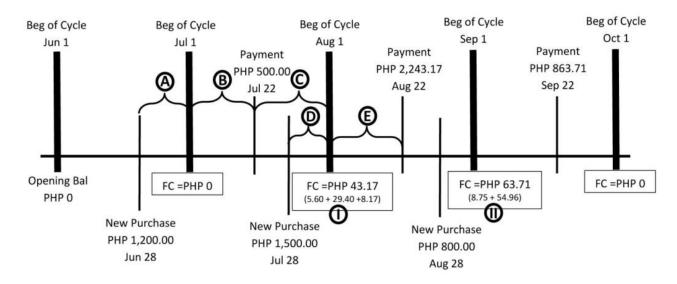

Effective September 2016, any unpaid balance from your previous SOA will incur FC that will be reflected in your next SOA. Note that you need to pay your Total Amount Due on or before your Payment Due Date for two (2) consecutive SOA to avoid being charged with FC. Below is an illustration:

- The FC of PHP43.17 was charged in the Aug 2016 SOA because the payment of PHP500 was less than the July 2016 Total Amount Due worth PHP1,200. This FC is the sum of A, B, and C computed as follows:
   (A) New purchases from previous SOA (July 1, 2016) where FC was deferred (PHP1,200.00) x 42% / 360 days x 4 days [from transaction date (June 28, 2016) to the previous statement date (July 1, 2016)] = PHP5.60, plus (B) Ending balance from previous SOA (PHP1,200.00) x 42% / 360 days x 21 days [from start of the current SOA cycle (July 2, 2016) to payment date (July 22, 2016) = PHP29.40, plus (C) Remaining Unpaid Balance from July 1 SOA (PHP700.00) x 42% / 360 days x 10 days [from a day after the payment date (July 23, 2016) to the current SOA date (Aug 1, 2016)] = PHP8.17
- II. The FC of PHP63.71 was charged in the Sep 2016 SOA based on the remaining unpaid balance from the July 2016 SOA that was billed in the Aug 2016 SOA. This FC is the sum of D and E computed as follows:
  (D) New purchases from previous SOA (Aug 1, 2016) where FC was deferred (PHP1,500.00) x 42% / 360 days x 5 days [from transaction date (July 28, 2016) to the previous statement date (Aug 1, 2016)] = PHP8.75, plus (E) Ending balance from previous SOA (PHP2,243.17) x 42% / 360 days x 21 days [from start of the current SOA cycle (Aug 2, 2016) to payment date (Aug 22, 2016)] = PHP54.96